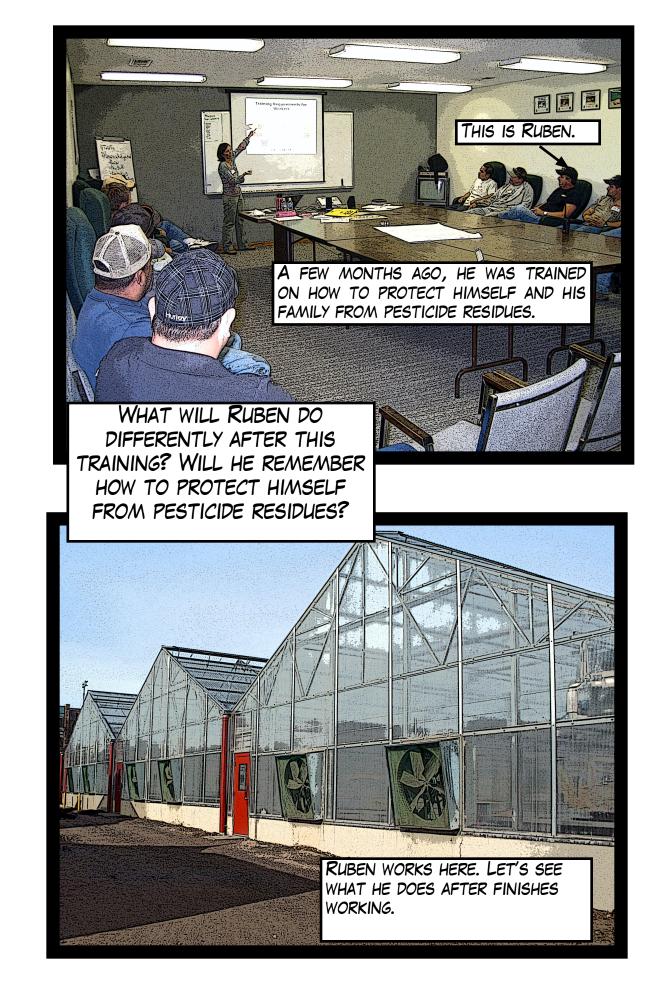

READ ALONG WITH YOUR CHILDREN, AND PLACE A STICKER WHEREVER YOU SEE THE WORDS "PESTICIDES RESIDUES".