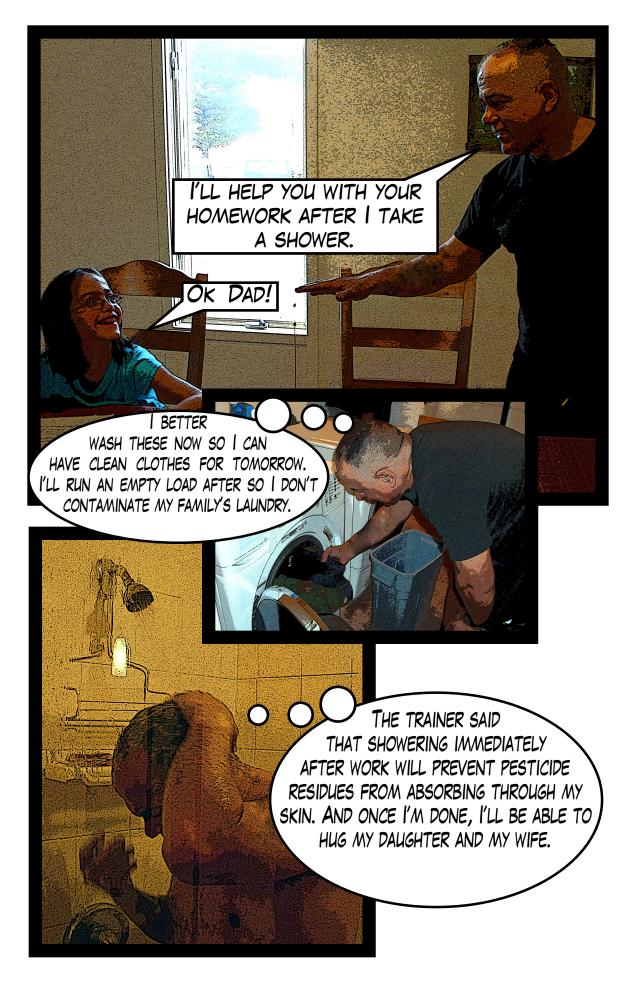

## WHAT DID RUBEN DO THAT YOU SHOULD DO TOO?

- 1. ALWAYS WASH YOUR HANDS BEFORE LEAVING WORK.
- 2. COVER THE SEATS OF YOUR VEHICLE WHEN YOU MAY HAVE PESTICIDE RESIDUES IN YOUR CAR.
- 3. AVOID TOUCHING OTHERS UNTIL YOU HAVE WASHED YOUR WHOLE BODY AND CHANGED YOUR CLOTHES.
- 4. TAKE OFF YOUR CLOTHES AND SHOES BEFORE GOING INTO THE HOUSE; DON'T SIT ON FURNITURE OR PLAY WITH CHILDREN BEFORE DOING THIS.
- 5. KEEP YOUR WORK CLOTHES SEPARATE FROM FAMILY LAUNDRY.
- 6. AFTER YOU WASH YOUR CLOTHES, RUN AN EMPTY CYCLE WITH SOAP TO REMOVE PESTICIDE RESIDUES FROM THE WASHING MACHINE.
- 7. SHOWER IMMEDIATELY AFTER RETURNING HOME FROM WORK.
- 8. VACUUM CARPETS AND CLEAN YOUR VEHICLE
  REGULARLY TO HELP REMOVE PESTICIDES FROM YOUR
  HOME.
- 9. ALWAYS BE CAREFUL. PESTICIDES ARE DANGEROUS!