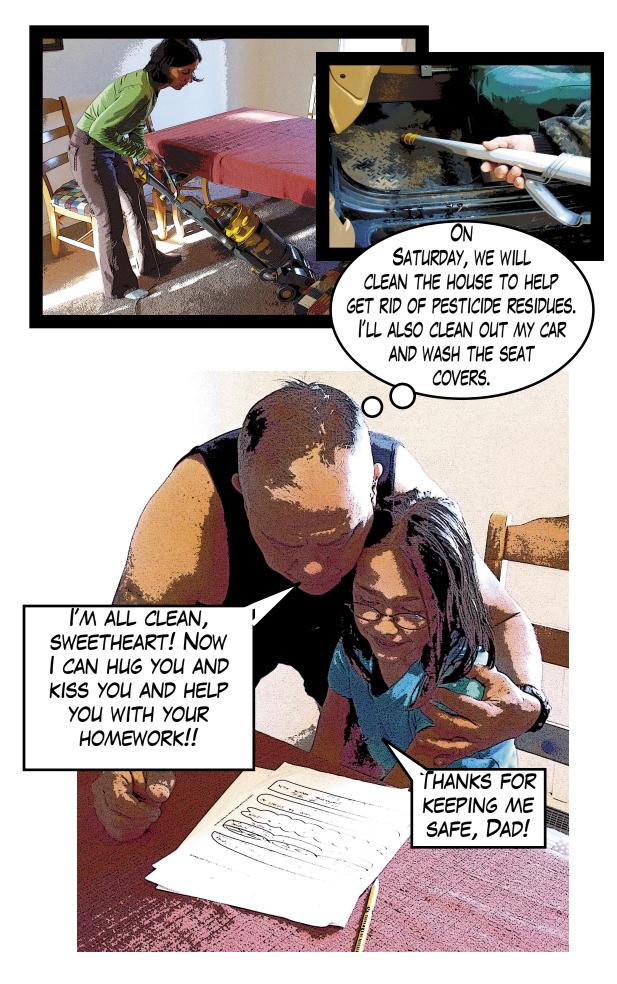

## WHAT DID RUBEN DO THAT YOU SHOULD DO TOO?

- 1. ALWAYS WASH YOUR HANDS BEFORE LEAVING WORK.
- 2. COVER THE SEATS OF YOUR VEHICLE WHEN YOU MAY HAVE PESTICIDE RESIDUES IN YOUR CAR.
- 3. AVOID TOUCHING OTHERS UNTIL YOU HAVE WASHED YOUR WHOLE BODY AND CHANGED YOUR CLOTHES.
- 4. TAKE OFF YOUR CLOTHES AND SHOES BEFORE GOING INTO THE HOUSE; DON'T SIT ON FURNITURE OR PLAY WITH CHILDREN BEFORE DOING THIS.
- 5. KEEP YOUR WORK CLOTHES SEPARATE FROM FAMILY LAUNDRY.
- 6. AFTER YOU WASH YOUR CLOTHES, RUN AN EMPTY CYCLE WITH SOAP TO REMOVE PESTICIDE RESIDUES FROM THE WASHING MACHINE.
- 7. SHOWER IMMEDIATELY AFTER RETURNING HOME FROM WORK.
- 8. VACUUM CARPETS AND CLEAN YOUR VEHICLE
  REGULARLY TO HELP REMOVE PESTICIDES FROM YOUR
  HOME.
- 9. ALWAYS BE CAREFUL. PESTICIDES ARE DANGEROUS!