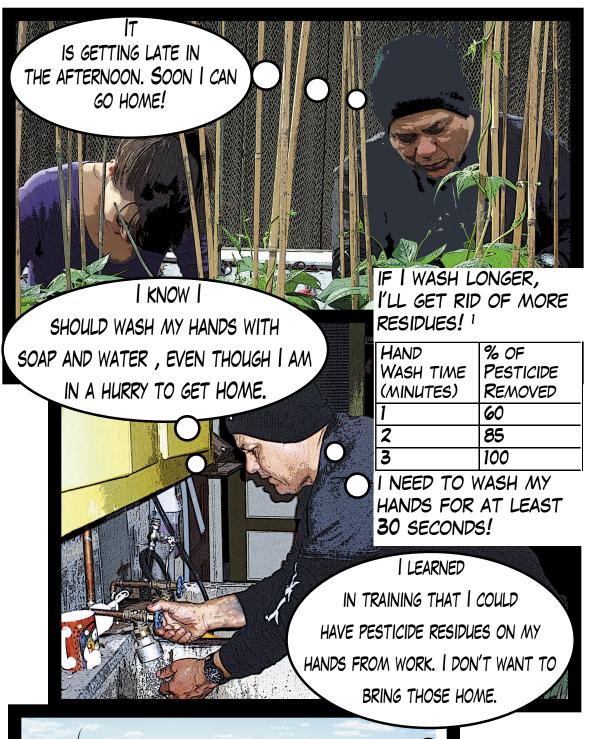

## WHAT DID RUBEN DO THAT YOU SHOULD DO TOO?

- 1. ALWAYS WASH YOUR HANDS BEFORE LEAVING WORK.
- 2. COVER THE SEATS OF YOUR VEHICLE WHEN YOU MAY HAVE PESTICIDE RESIDUES IN YOUR CAR.
- 3. AVOID TOUCHING OTHERS UNTIL YOU HAVE WASHED YOUR WHOLE BODY AND CHANGED YOUR CLOTHES.
- 4. TAKE OFF YOUR CLOTHES AND SHOES BEFORE GOING INTO THE HOUSE; DON'T SIT ON FURNITURE OR PLAY WITH CHILDREN BEFORE DOING THIS.
- 5. KEEP YOUR WORK CLOTHES SEPARATE FROM FAMILY LAUNDRY.
- 6. AFTER YOU WASH YOUR CLOTHES, RUN AN EMPTY CYCLE WITH SOAP TO REMOVE PESTICIDE RESIDUES FROM THE WASHING MACHINE.
- 7. SHOWER IMMEDIATELY AFTER RETURNING HOME FROM WORK.
- 8. VACUUM CARPETS AND CLEAN YOUR VEHICLE
  REGULARLY TO HELP REMOVE PESTICIDES FROM YOUR
  HOME.
- 9. ALWAYS BE CAREFUL. PESTICIDES ARE DANGEROUS!